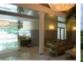

## Apartment for rent in Riga, Riga center, Klijanu street

ID:

424874

Newly constructed building, cobbled driveway, precinct, territory entrance gates with automatic opening and closing system, possibility to rent a parking place, in a courtyard is available playground, luxury apartments 70 m2, elevator, terrace, windows are located on the park side, wide view from the window, bedrooms 1 piece/es, studio-type kitchen combined with living room, studio type apartment, wardrobe, full decoration, large show-windows, plastic glass windows, painted walls, new plumbing, laminate flooring, flag flooring, bathroom with WC, bath, build in kitchen unit, pullout corner sofa, double bed, living-room table, wardrobe, television, refrigerator, dishwasher, electric range, oven, steam sip-off machine, washing machine, optical internet, digital TV, available, strategically beneficial location, CITY REAL ESTATE ID - 424874

Type: Apartment
Subtype: New Project
Price: 877.00 EUR

Price: 877.00 EUR
Price m2: 12.53 EUR

Area: 70.00 m<sup>2</sup>

Rooms: 2

Floor: 8 from 9

Renovation: full Comfort: full Furniture: full