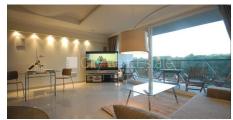

## Apartment for rent in Riga, Riga center, Klijanu street

ID:

424874

Newly constructed building, cobbled driveway, precinct, territory entrance gates with automatic opening and closing system, possibility to rent a parking place, in a courtyard is available playground, luxury apartments 70 m2, elevator, terrace, windows are located on the park side, wide view from the window, bedrooms 1 piece/es, studio-type kitchen combined with living room, studio type apartment, wardrobe, full decoration, large show-windows, plastic glass windows, painted walls, new plumbing, laminate flooring, flag flooring, bathroom with WC, bath, build in kitchen unit, pullout corner sofa, double bed, living-room table, wardrobe, television, refrigerator, dishwasher, electric range, oven, steam sip-off machine, washing machine, optical internet, digital TV, available, strategically beneficial location, CITY REAL ESTATE ID - 424874