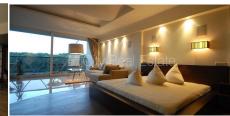

## Apartment for rent in Riga, Riga center, Klijanu street

ID:

424874

Newly constructed building, cobbled driveway, precinct, territory entrance gates with automatic opening and closing system, possibility to rent a parking place, in a courtyard is available playground, luxury apartments 70 m2, elevator, terrace, windows are located on the park side, wide view from the window, bedrooms 1 piece/es, studio-type kitchen combined with living room, studio type apartment, wardrobe, full decoration, large show-windows, plastic glass windows, painted walls, new plumbing, laminate flooring, flag flooring, bathroom with WC, bath, build in kitchen unit, pullout corner sofa, double bed, living-room table, wardrobe, television, refrigerator, dishwasher, electric range, oven, steam sip-off machine, washing machine, optical internet, digital TV, available, strategically beneficial location, CITY REAL ESTATE ID - 424874