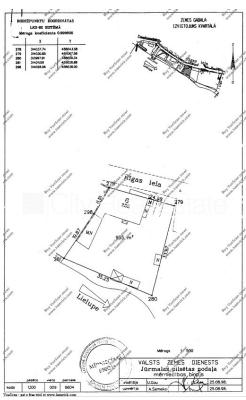

Land for sale in Jurmala, Majori, Rigas street

Territory with permitted construction density 30 %, possibility to build object for tourist recreation, guest house, possibility to build three story building, possibility to build private house, possibility to build semidetached house, land is on the border of river, till sea 800 m, electricity, urban sewerage, urban water-supply, possibility to connect gas line 10 m, strategically beneficial location, possible to agree on a price, CITY REAL ESTATE ID - 424858

ID: **424858** 

Type: Land

Subtype: few-story construction

www.cityreal.lv

city@cityreal.lv

Price: 195000.00 EUR Price m2: 208.56 EUR

Land area: 935 m<sup>2</sup>

Phone: 67114284