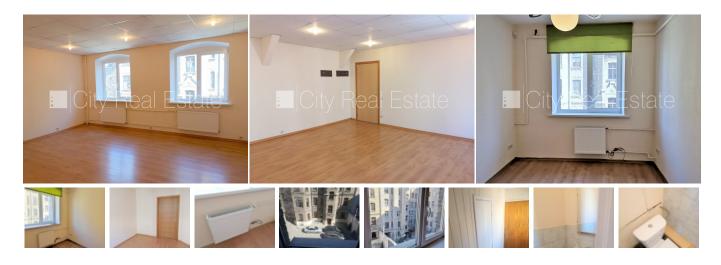

## City Real Estate

Commercial premises for lease in Riga, Riga center, Bruninieku street

In basement is available storeroom, entrance from courtyard, windows are located on courtyard side, rooms isolated, central heating system, plastic glass windows, laminate flooring, bathroom and WC separated, toilet in staircase, possibility to lease smaller space 10.80 m2, available, strategically beneficial location, CITY REAL ESTATE ID - 424838