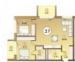

ID: 424761
Type: Apartment
Subtype: New Project
Price: 279504.00 EUR
Price m2: 2939.05 EUR
Area: 95.10 m²

www.cityreal.lv

city@cityreal.lv

Phone: 67114284

GSM: 22333336

Rooms: 3

Floor: 3 from 4

Renovation: full Comfort: full Furniture: full