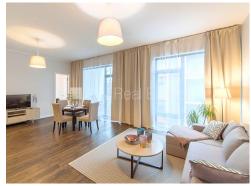

## Apartment for sale in Jurmala, Asari, Asaru prospekts

Project - Sky Garden, land is owned, newly constructed building, courtyard building, you do not have to pay management payment for terrace area, well-maintained greened plot of land, private territory, territory entrance gates with automatic opening and closing system, the parking in courtyard for free, underground parking place, in a courtyard is available playground, greened area with new trees, elevator, two balconies, rooms isolated, studio type apartment, ceiling height, high ceiling, radiators with regulators, central heating system, heating counters, independent calculation for heating, heating floor in bathroom, large show-windows, wood glass windows, new plumbing, build in lighting fixtures, parquet flooring, two bathrooms, bath, shower stall, build in kitchen unit, built-in wardrobe, pullout corner sofa, double bed, table, journal table, chairs, reclining chairs, buffet, chest of drawers, air conditioner, refrigerator, freezer, dishwasher, electric range, oven, washing machine, internet, alarm system, day and night television surveillance, video door phone, twenty-four hours security, smart card entrance system, put into operation, strategically beneficial location, till sea, will help to get Residence permit in Latvia, CITY REAL ESTATE ID -424761