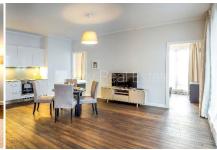

## Apartment for sale in Jurmala, Asari, Asaru prospekts

Project - Sky Garden, land is owned, newly constructed building, courtyard building, you do not have to pay management payment for terrace area, well-maintained greened plot of land, private territory, territory entrance gates with automatic opening and closing system, the parking in courtyard for free, underground parking place, in a courtyard is available playground, greened area with new trees, elevator, two balconies, rooms isolated, studio type apartment, ceiling height, high ceiling, radiators with regulators, central heating system, heating counters, independent calculation for heating, heating floor in bathroom, large show-windows, wood glass windows, new plumbing, build in lighting fixtures, parquet flooring, two bathrooms, bath, shower stall, build in kitchen unit, built-in wardrobe, pullout corner sofa, double bed, table, journal table, chairs, reclining chairs, buffet, chest of drawers, air conditioner, refrigerator, freezer, dishwasher, electric range, oven, washing machine, internet, alarm system, day and night television surveillance, video door phone, twenty-four hours security, smart card entrance system, put into operation, strategically beneficial location, till sea, will help to get Residence permit in Latvia, CITY REAL ESTATE ID -424761