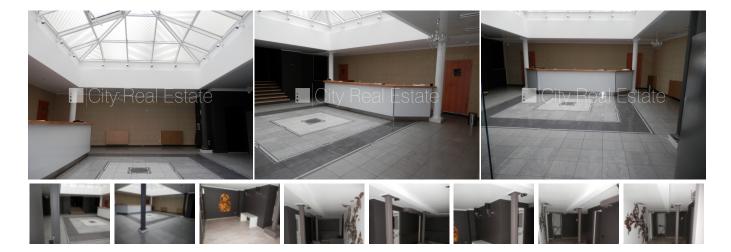

## Commercial premises for lease in Riga, Riga center, Blaumana street

Front building, entrance from street, in building is 3 phase electricity power, auxiliary room, high ceiling, several entrances 2 piece/es, plastic glass windows, roof windows, laminate flooring, opportunity to choose interior decoration, several bathrooms, alarm system, day and night television surveillance, CITY REAL ESTATE ID - 424717

ID: **424717** 

Type: Commercial premises
Subtype: Coffee-bar premises

Price: 1500.00 EUR
Price m2: 4.86 EUR

Area: 308.40 m<sup>2</sup>

Rooms: 10

Floor: 1 from 6
Renovation: cosmetics

Comfort: full Furniture: none