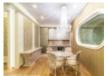

## Apartment for rent in Riga, Riga center, Stabu street

Newly constructed building, indoor courtyard, to the nearest parking 70 m, entrance from courtyard, ground floor, windows are located on courtyard side, air ventilation system, two-storey, rooms isolated 1 piece/es, studio type apartment, wardrobe, auxiliary room, radiators with regulators, central heating system, heating counters, independent calculation for heating, full decoration, heating floor in bathroom, wood glass windows, parquet flooring, marble flooring, two bathrooms, bath, build in kitchen unit, double bed, refrigerator, dishwasher, induction cooking, oven, internet, strategically beneficial location, CITY REAL ESTATE ID - 424688