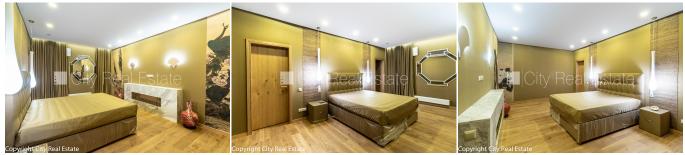

## Apartment for rent in Riga, Riga center, Stabu street

Newly constructed building, indoor courtyard, to the nearest parking 70 m, entrance from courtyard, ground floor, windows are located on courtyard side, air ventilation system, two-storey, rooms isolated 1 piece/es, studio type apartment, wardrobe, auxiliary room, radiators with regulators, central heating system, heating counters, independent calculation for heating, full decoration, heating floor in bathroom, wood glass windows, parquet flooring, marble flooring, two bathrooms, bath, build in kitchen unit, double bed, refrigerator, dishwasher, induction cooking, oven, internet, strategically beneficial location, CITY REAL ESTATE ID - 424688