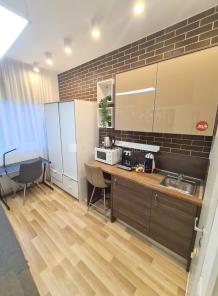

## Apartment for rent in Riga, Sampeteris-Pleskodale, Ventspils street

Renovated building, well-maintained greened plot of land, a number of parking places, territory is covered with asphalt covering, studio-type kitchen combined with living room, radiators with regulators, gas heating, heating floor in bathroom , plastic glass windows, painted walls, new plumbing, laminate flooring, flag flooring, bathroom with WC, shower stall, build in kitchen unit, built-in wardrobe, sofa, table, chairs, single reclining chair, electric range, steam sip-off machine, microwave, optical internet, day and night television surveillance, locked staircase, for rent with all in pictures visible equipment, available, CITY REAL ESTATE ID - 424664

ID: **424664** 

Type: Apartment

Subtype: Special project Price: 220.00 EUR

Price m2: 16.92 EUR

Area: 13.00 m<sup>2</sup>

Rooms: 1

Floor: 1 from 3

Renovation: full Comfort: full Furniture: full