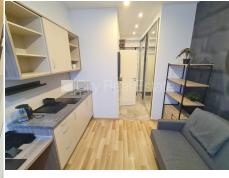

## Apartment for rent in Riga, Sampeteris-Pleskodale, Ventspils street

Renovated building, well-maintained greened plot of land, a number of parking places, territory is covered with asphalt covering, studio-type kitchen combined with living room, radiators with regulators, gas heating, heating floor in bathroom , plastic glass windows, painted walls, new plumbing, laminate flooring, flag flooring, bathroom with WC, shower stall, build in kitchen unit, built-in wardrobe, sofa, table, chairs, single reclining chair, electric range, steam sip-off machine, microwave, optical internet, day and night television surveillance, locked staircase, for rent with all in pictures visible equipment, available, CITY REAL ESTATE ID - 424664

ID: **424664** 

Type: Apartment

Subtype: Special project Price: 220.00 EUR

Price m2: 16.92 EUR

Area: 13.00 m<sup>2</sup>

Rooms: 1

Floor: 1 from 3

Renovation: full Comfort: full Furniture: full