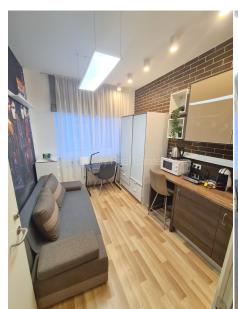

## Apartment for rent in Riga, Sampeteris-Pleskodale, Ventspils street

Renovated building, well-maintained greened plot of land, a number of parking places, territory is covered with asphalt covering, studio-type kitchen combined with living room, radiators with regulators, gas heating, heating floor in bathroom , plastic glass windows, painted walls, new plumbing, laminate flooring, flag flooring, bathroom with WC, shower stall, build in kitchen unit, built-in wardrobe, sofa, table, chairs, single reclining chair, electric range, steam sip-off machine, microwave, optical internet, day and night television surveillance, locked staircase, for rent with all in pictures visible equipment, available, CITY REAL ESTATE ID - 424664

ID: **424664** 

Type: Apartment

Subtype: Special project Price: 220.00 EUR

Price m2: 16.92 EUR

Area: 13.00 m<sup>2</sup>

Rooms: 1

Floor: 1 from 3

Renovation: full Comfort: full Furniture: full