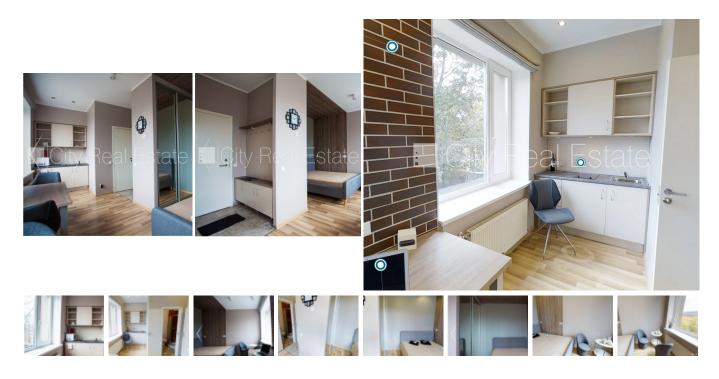

## City Real Estate

Apartment for rent in Riga, Sampeteris-Pleskodale, Ventspils street

Courtyard building, renovated building, well-maintained greened plot of land, parking place, studio-type kitchen combined with living room, plastic glass windows, laminate flooring, flag flooring, bathroom with WC, shower stall, build in kitchen unit, built-in wardrobe, bed, journal table, chairs, refrigerator, electric range, steam sip-off machine, washing machine, internet, staircase doors under seven seals, available from november, by signing rental agreement you have to pay for the first rent month as well as you have to pay guaranty deposit which is equal one month rent payment, CITY REAL ESTATE ID - 424663