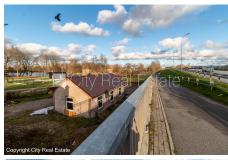

## Land for sale in Riga, Jugla, Brivibas gatve

Changed roofing, metal roofing, precinct with metal wall, a number of parking places, territory is covered with macadam, windows are located on bouth sides of the building, rooms isolated 2 piece/es, kitchen, auxiliary room, possibility to build attic, wood heating, plastic glass windows, toilet, gas-stove, available, possibility to use as a appartment, possibility to use as a commercial, land is on the border of street, till lake 50 m, near lake, near river, electricity, urban sewerage, urban water-supply, possibility to connect gas line, land with building, not far from main motorway, registered in Land Register, strategically beneficial location, possible to agree on a price, CITY REAL ESTATE ID - 424478

ID: **424478** 

Type: Land

Subtype: With multifunctional

building

Price: 65000.00 EUR

Price m2: 812.5 EUR Area: 80.00 m<sup>2</sup> Land area: 1700 m<sup>2</sup>

Rooms: 2

Floor: 1 from 1