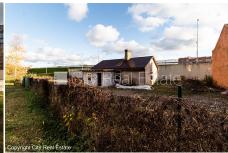

## Land for sale in Riga, Jugla, Brivibas gatve

Changed roofing, metal roofing, precinct with metal wall, a number of parking places, territory is covered with macadam, windows are located on bouth sides of the building, rooms isolated 2 piece/es, kitchen, auxiliary room, possibility to build attic, wood heating, plastic glass windows, toilet, gas-stove, available, possibility to use as a appartment, possibility to use as a commercial, land is on the border of street, till lake 50 m, near lake, near river, electricity, urban sewerage, urban water-supply, possibility to connect gas line, land with building, not far from main motorway, registered in Land Register, strategically beneficial location, possible to agree on a price, CITY REAL ESTATE ID - 424478

ID: **424478** 

Type: Land

Subtype: With multifunctional

building

Price: 65000.00 EUR

Price m2: 812.5 EUR Area: 80.00 m<sup>2</sup> Land area: 1700 m<sup>2</sup>

Rooms: 2

Floor: 1 from 1