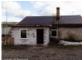

## Land for sale in Riga, Jugla, Brivibas gatve

Changed roofing, metal roofing, precinct with metal wall, a number of parking places, territory is covered with macadam, windows are located on bouth sides of the building, rooms isolated 2 piece/es, kitchen, auxiliary room, possibility to build attic, wood heating, plastic glass windows, toilet, gas-stove, available, possibility to use as a appartment, possibility to use as a commercial, land is on the border of street, till lake 50 m, near lake, near river, electricity, urban sewerage, urban water-supply, possibility to connect gas line, land with building, not far from main motorway, registered in Land Register, strategically beneficial location, possible to agree on a price, CITY REAL ESTATE ID - 424478

ID: **424478** 

Type: Land

Subtype: With multifunctional

building

Price: 65000.00 EUR

Price m2: 812.5 EUR Area: 80.00 m<sup>2</sup> Land area: 1700 m<sup>2</sup>

Rooms: 2

Floor: 1 from 1