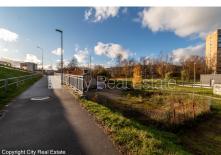

## Land for sale in Riga, Jugla, Brivibas gatve

Changed roofing, metal roofing, precinct with metal wall, a number of parking places, territory is covered with macadam, windows are located on bouth sides of the building, rooms isolated 2 piece/es, kitchen, auxiliary room, possibility to build attic, wood heating, plastic glass windows, toilet, gas-stove, available, possibility to use as a appartment, possibility to use as a commercial, land is on the border of street, till lake 50 m, near lake, near river, electricity, urban sewerage, urban water-supply, possibility to connect gas line, land with building, not far from main motorway, registered in Land Register, strategically beneficial location, possible to agree on a price, CITY REAL ESTATE ID - 424478