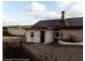

## Land for sale in Riga, Jugla, Brivibas gatve

Changed roofing, metal roofing, precinct with metal wall, a number of parking places, territory is covered with macadam, windows are located on bouth sides of the building, rooms isolated 2 piece/es, kitchen, auxiliary room, possibility to build attic, wood heating, plastic glass windows, toilet, gas-stove, available, possibility to use as a appartment, possibility to use as a commercial, land is on the border of street, till lake 50 m, near lake, near river, electricity, urban sewerage, urban water-supply, possibility to connect gas line, land with building, not far from main motorway, registered in Land Register, strategically beneficial location, possible to agree on a price, CITY REAL ESTATE ID - 424478

ID: **424478** 

Type: Land

Subtype: With multifunctional

building

Price: 65000.00 EUR

Price m2: 812.5 EUR Area: 80.00 m<sup>2</sup> Land area: 1700 m<sup>2</sup>

Rooms: 2

Floor: 1 from 1