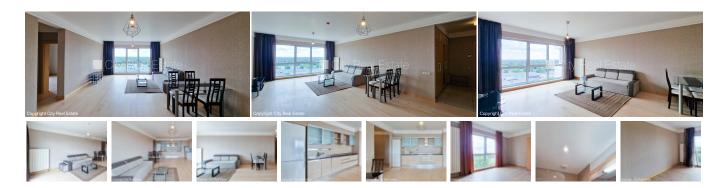

## Apartment for rent in Riga, Sampeteris-Pleskodale, Lielirbes street

Project - Panorama Plaza, newly constructed building, in a courtyard is available playground, elevator, bedrooms 2 piece/es, studio type apartment, heating floor in bathroom, two bathrooms, bath, shower stall, build in kitchen unit, built-in wardrobe, sofa, bed, double bed, living-room table, refrigerator, dishwasher, electric range, oven, steam sip-off machine, washing machine, day and night television surveillance, video door phone, twenty-four hours security, smart card entrance system, CITY REAL ESTATE ID - 424462

ID: 424462
Type: Apartment
Subtype: New Project
Price: 850.00 EUR
Price m2: 9.44 EUR
Area: 90.00 m²

Rooms: 3

Floor: 16 from 30

Renovation: full Comfort: full Furniture: full