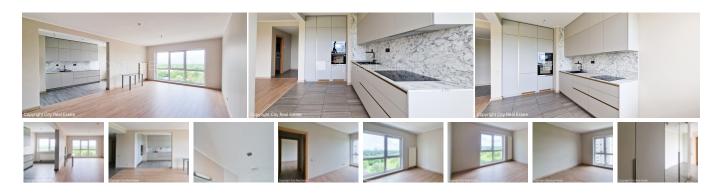

## City Real Estate

Apartment for rent in Riga, Sampeteris-Pleskodale, Lielirbes street

Project - Panorama Plaza, newly constructed building, wellmaintained greened plot of land, possibility to rent an underground parking place, territory under protection, elevator, windows are located on both sides of the building, studio-type kitchen combined with living room, high ceiling, central heating system, full decoration, aluminum glass windows, new plumbing, parquet flooring, flag flooring, two bathrooms, bath, shower stall, build in kitchen unit, built-in wardrobe, bed, double bed, wardrobe, refrigerator, dishwasher, electric range, oven, steam sip-off machine, washing machine, door phone, twenty-four hours security, locked staircase, available, in project is stiil available apartments, by signing rental agreement you have to pay for the first rent month as well as you have to pay guaranty deposit which is equal one month rent payment, CITY REAL ESTATE ID - 424453