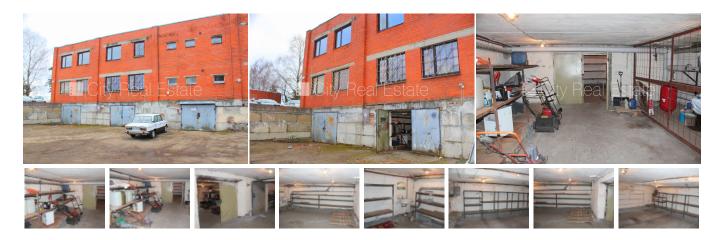

## City Real Estate

Commercial premises for lease in Riga, Imanta, Kurzemes prospekts

ID:

Front building, precinct, private territory, a number of parking places, possibility to rent a parking place, object with personal guard, entrance from courtyard, territory is covered with asphalt covering, ground floor, ceiling height 2,2 m, central heating system, concrete flooring, communicating rooms, possibility to lease office premises in territory, alarm system, day and night television surveillance, twenty-four hours security, for one year, possibility to extend lease agreement, available, electricity, urban sewerage, urban water-supply, administration building, not far from main motorway 20 m, driveway, strategically beneficial location, till supermarket 100 m, till trolley stop 50 m, till coach stop 50 m, by signing rental agreement you have to pay for the first and for the last lease month, possible to agree on a price, CITY REAL ESTATE ID - 424445

## Type: Commercial premises Subtype: Manufacturing premises Price: 370.00 EUR Price m2: 4 EUR 92.50 m<sup>2</sup> Area: Rooms: 3 Floor: 1 from 3 Renovation: none Comfort: partial Furniture: none

424445