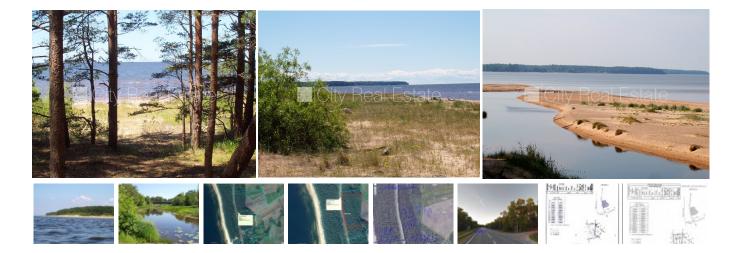

Land for sale in Limbazu district, Country territory of Salacgriva

Land is owned, green area 95700 m2, forest 6,6 ha, possibility to split this land 3 piece/es, piney park territory with permitted construction density, potential for not high storey construction, possibility to build object for tourist recreation, guest house, possibility to build small storey guest house, possibility to build queue house, land is on the border of highway, near river, near see, possibility to connect electricity, not far from main motorway, driveway, land with forest, not refined coniferous forest, 66000 m2, registered in Land Register, till Riga 90 km, strategically beneficial location, we help you to get a loan to buy this real estate, possible to agree on a price, CITY REAL ESTATE ID - 424410