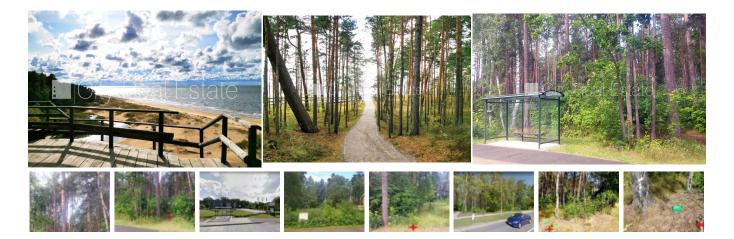

## Land for sale in Riga district, Saulkrasti, Rigas street

Land is owned, green area 3809 m2, , seaside country park, piney park territory with permitted construction density , potential for not high storey construction, possibility to build object for tourist recreation, guest house, land is on the border of street, till sea 100 m, near see, planed electricity connection, possibility to connect urban sewerage, possibility to connect urban water supply , cultivated park in forest with pedestrian roads, fixed shore line, heightened shore line, no lien, 2 km, till Riga 35 km, strategically beneficial location, we help you to get a loan to buy this real estate, CITY REAL ESTATE ID - 424397