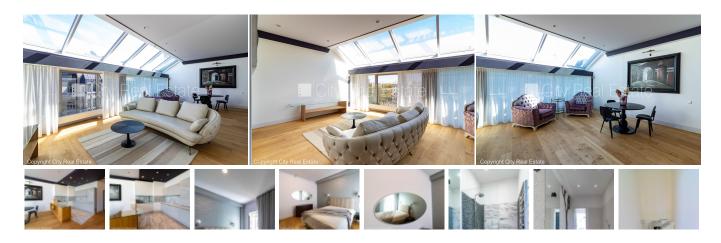

## City Real Estate

Apartment for rent in Riga, Riga center, Stabu street

Newly constructed building, front building, indoor courtyard, to the nearest parking 70 m, entrance from courtyard, elevator, balcony 1,90 m2, windows are located on street side, rooms isolated 2 piece/es, studio type apartment, wardrobe, high ceiling, radiators with regulators, central heating system, heating counters, independent calculation for heating, full decoration, large show-windows, wood glass windows, parquet flooring, marble flooring, bathroom with WC, bath, shower stall, build in kitchen unit, refrigerator, dishwasher, induction cooking, oven, internet, video door phone, locked staircase, staircase doors under seven seals, strategically beneficial location, CITY REAL ESTATE ID -424386