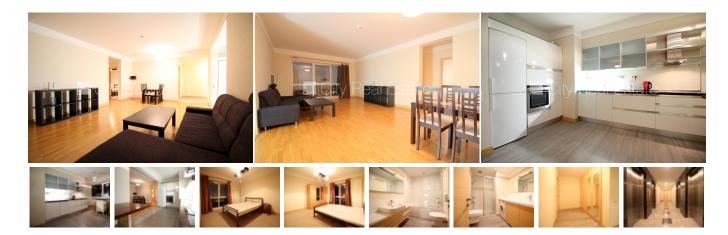

## Apartment for sale in Riga, Sampeteris-Pleskodale, Lielirbes street

Project - Panorama Plaza, newly constructed building, in basement is available storeroom, possibility to rent an underground parking place, underground parking place, territory under protection, in a courtyard is available playground, elevator, studio type apartment, central heating system, heating counters, independent calculation for heating, aluminum glass windows, painted walls, parquet flooring, flag flooring, two bathrooms, bath, shower stall, toilet, build in kitchen unit, built-in wardrobe, corner sofa, bed, double bed, table, refrigerator, dishwasher, electric range, oven, steam sip-off machine, washing machine, locked staircase, available, CITY REAL ESTATE ID - 424359