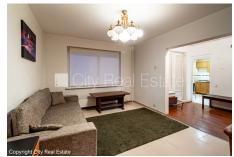

## Apartment for rent in Riga, Zolitude, Anninmuizas street

Courtyard building, well-maintained greened plot of land, parking place, protected parking place, in a courtyard is available playground, two loggias, windows are located on both sides of the building, rooms isolated 3 piece/es, one communicating room, kitchen, hall, central heating system, plastic glass windows. outside doors made from steel, carpet flooring, laminate flooring, flag flooring, bathroom with WC, two bathrooms, corner bath, build in kitchen unit, built-in wardrobe, refrigerator, gas-stove, washing machine, internet, staircase doors under seven seals, for rent with all in pictures visible equipment, for six months, for one year, for two years, possibility to extend lease agreement, available, possibility to use as a appartment, possibility to use as a office, possibility to use as a commercial, strategically beneficial location, till coach stop 100 m, till train stop 700 m, by signing rental agreement you have to pay for the first rent month as well as you have to pay guaranty deposit which is equal one month rent payment, if you choose this real estate, you have to pay agency transaction commission which is equal with one half (50%) of this real estate month rental payment, CITY REAL **ESTATE ID - 424356** 