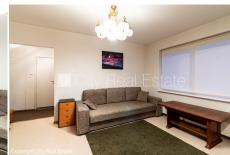

## Apartment for rent in Riga, Zolitude, Anninmuizas street

Courtyard building, well-maintained greened plot of land, parking place, protected parking place, in a courtyard is available playground, two loggias, windows are located on both sides of the building, rooms isolated 3 piece/es, one communicating room, kitchen, hall, central heating system, plastic glass windows. outside doors made from steel, carpet flooring, laminate flooring, flag flooring, bathroom with WC, two bathrooms, corner bath, build in kitchen unit, built-in wardrobe, refrigerator, gas-stove, washing machine, internet, staircase doors under seven seals, for rent with all in pictures visible equipment, for six months, for one year, for two years, possibility to extend lease agreement, available, possibility to use as a appartment, possibility to use as a office, possibility to use as a commercial, strategically beneficial location, till coach stop 100 m, till train stop 700 m, by signing rental agreement you have to pay for the first rent month as well as you have to pay guaranty deposit which is equal one month rent payment, if you choose this real estate, you have to pay agency transaction commission which is equal with one half (50%) of this real estate month rental payment, CITY REAL **ESTATE ID - 424356** 