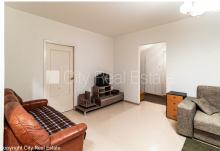

## Apartment for rent in Riga, Zolitude, Anninmuizas street

Courtyard building, well-maintained greened plot of land, parking place, protected parking place, in a courtyard is available playground, two loggias, windows are located on both sides of the building, rooms isolated 3 piece/es, one communicating room, kitchen, hall, central heating system, plastic glass windows. outside doors made from steel, carpet flooring, laminate flooring, flag flooring, bathroom with WC, two bathrooms, corner bath, build in kitchen unit, built-in wardrobe, refrigerator, gas-stove, washing machine, internet, staircase doors under seven seals, for rent with all in pictures visible equipment, for six months, for one year, for two years, possibility to extend lease agreement, available, possibility to use as a appartment, possibility to use as a office, possibility to use as a commercial, strategically beneficial location, till coach stop 100 m, till train stop 700 m, by signing rental agreement you have to pay for the first rent month as well as you have to pay guaranty deposit which is equal one month rent payment, if you choose this real estate, you have to pay agency transaction commission which is equal with one half (50%) of this real estate month rental payment, CITY REAL **ESTATE ID - 424356** 