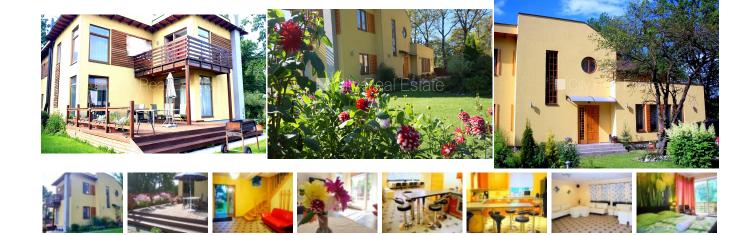

House for rent in Riga, Sampeteris-Pleskodale, Paltmales street

Private house, courtyard building, well-maintained greened plot of land, indoor courtyard, a number of parking places, in a courtyard is available playground, first floor with garden, terrace, sauna, windows are located on bouth sides of the building, bedrooms 5 piece/es, two-storey, studio type appartment, hall, high ceiling, gas heating, automatic heating system, full decoration, plastic glass windows, laminate flooring, flag flooring, two bathrooms, bath, shower stall, jacuzzi bath, build in kitchen unit, built-in wardrobe, pullout corner sofa, bed, double bed, table, chairs, garden furniture, television, refrigerator, electric range, oven, microwave, washing machine, internet, for rent with all in pictures visible equipment, bedclothes, dishes, glass, strategically beneficial location, CITY REAL ESTATE ID - 424275