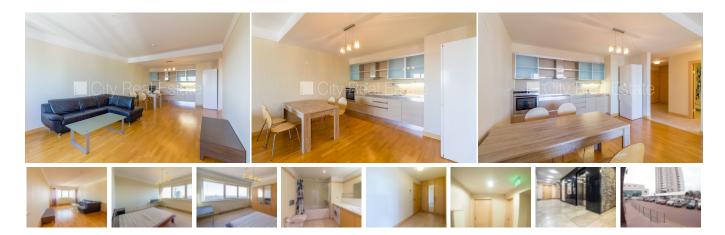

## Apartment for rent in Riga, Sampeteris-Pleskodale, Lielirbes street

Project - Panorama Plaza, newly constructed building, front building, private territory, possibility to rent an underground parking place, in a courtyard is available playground, elevator, wide view from the window, bedrooms 1 piece/es, studio type apartment, high ceiling, central heating system, heating floor in bathroom, bathroom with WC, build in kitchen unit, built-in wardrobe, corner sofa, double bed, kitchen table, computer table, journal table, chairs, three-winged wardrobe, refrigerator, dishwasher, electric range, oven, steam sip-off machine, washing machine, day and night television surveillance, video door phone, twenty-four hours security, smart card entrance system, by signing rental agreement you have to pay for the first rent month as well as you have to pay guaranty deposit which is equal one month rent payment, CITY REAL ESTATE ID - 424129