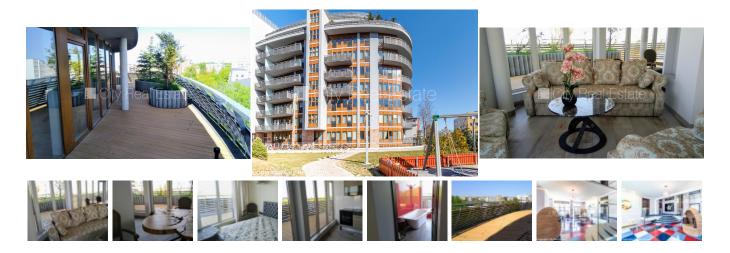

## City Real Estate

Apartment for sale in Riga, Riga center, Klijanu street

Project - Klijanu 2A, newly constructed building , wellmaintained greened plot of land, indoor courtyard, garage for two cars, in a courtyard is available playground , luxury apartments 199,1 m2, elevator, terrace 79,4 m2, windows are located on bouth sides of the building, air ventilation system, rooms isolated 3 piece/es, studio type appartment, gas heating, large show-windows, laminate flooring, flag flooring, two bathrooms, bath, shower stall, build in kitchen unit, day and night television surveillance , staircase doors under seven seals, possibility to purchase an underground parking, CITY REAL ESTATE ID - 424128