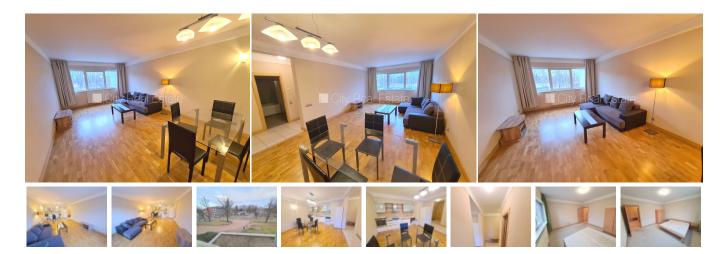

## Apartment for rent in Riga, Sampeteris-Pleskodale, Lielirbes street

Newly constructed building, front building, well-maintained greened plot of land, private territory, garage gates with automatic opening and closing system, possibility to rent an underground parking place, elevator, staircase after capital renovation, windows are located on street side, studio-type kitchen combined with living room, high ceiling, central heating system, aluminum glass windows, new wallpapers, painted walls, new plumbing, carpet flooring, parquet flooring, flag flooring, bathroom with WC, bath, toilet, build in kitchen unit, built-in wardrobe, sofa, bed, kitchen table, kitchen chairs, refrigerator, dishwasher, electric range, oven, steam sip-off machine, washing machine, door phone, twenty-four hours security, locked staircase, for rent with all in pictures visible equipment, available, by signing rental agreement you have to pay for the first rent month as well as you have to pay guaranty deposit which is equal one month rent payment, CITY REAL **ESTATE ID - 424126** 