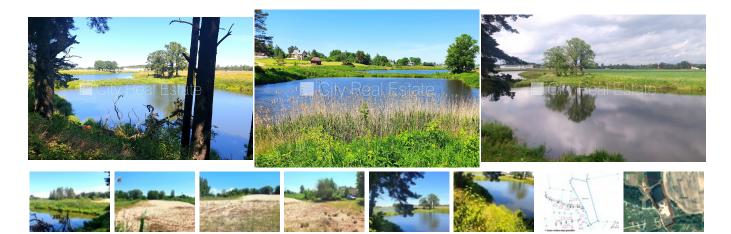

## Land for sale in Riga district, Adazi

Land is owned, green area 1.2 ha, license for land transformation, possibility to parcel, possibility to split this land, private house thin construction, potential for not high storey construction, possibility to build object for tourist recreation, guest house, possibility to build bathhouse, nestle up private house building area, possibility to build private house, land is on the border of asphalt covering road, next to reservoir , land with fish pond 5000 m2, possibility to connect electricity, 20 KW electricity line, not far from main motorway, driveway, fixed shore line, heightened shore line, no lien, registered in Land Register, till Riga 15 km, till nearest civil parish 1,5 km, strategically beneficial location, till supermarket 600 m, CITY REAL ESTATE ID - 424035