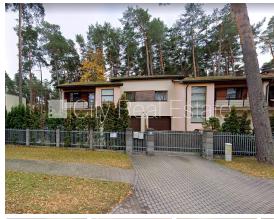

## House for sale in Jurmala, Bulduri, Meza prospekts

Project - Metropolia, newly constructed building, concrete block walls, well-maintained greened plot of land 4500 m2, cobbled driveway, territory entrance gates with automatic opening and closing system, garage for one car, first floor with garden, two loggias, terrace, studio type appartment, wardrobe, auxiliary room, two entrances, fireplace, gas heating, automatic heating system, two level, full decoration, large show-windows, aluminum glass windows, parquet flooring, flag flooring, three bathrooms, bath, shower stall, build in kitchen unit, built-in wardrobe, television, refrigerator, dishwasher, electric range, oven, washing machine, optical internet, alarm system, available, piney park territory with permitted construction density, near see, gas, urban sewerage, urban water-supply, cultivated park in forest with pedestrian roads, no lien, strategically beneficial location, till sea, we help you to get a loan to buy this real estate, will help to get Residence permit in Latvia, CITY REAL ESTATE ID - 424033