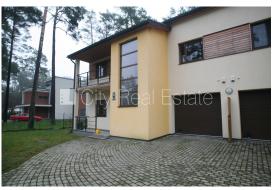

## House for sale in Jurmala, Bulduri, Meza prospekts

Project - Metropolia, newly constructed building, concrete block walls, well-maintained greened plot of land 4500 m2, cobbled driveway, territory entrance gates with automatic opening and closing system, garage for one car, first floor with garden, two loggias, terrace, studio type appartment, wardrobe, auxiliary room, two entrances, fireplace, gas heating, automatic heating system, two level, full decoration, large show-windows, aluminum glass windows, parquet flooring, flag flooring, three bathrooms, bath, shower stall, build in kitchen unit, built-in wardrobe, television, refrigerator, dishwasher, electric range, oven, washing machine, optical internet, alarm system, available, piney park territory with permitted construction density, near see, gas, urban sewerage, urban water-supply, cultivated park in forest with pedestrian roads, no lien, strategically beneficial location, till sea, we help you to get a loan to buy this real estate, will help to get Residence permit in Latvia, CITY REAL ESTATE ID - 424033