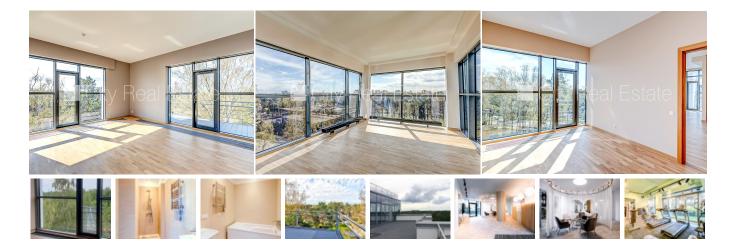

## Apartment for sale in Jurmala, Dzintari, Mezaparka prospekts

Land is owned, newly constructed building, monolithic concrete walls, well-maintained greened plot of land, cobbled driveway, possibility to rent a parking place, in a courtyard is available playground, elevator, exclusive common large terrace on the roof with panoramic view to the city, terrace 12,5 m2, wide view from the window, air ventilation system, air-condition system, bedrooms 3 piece/es, studio type apartment, wardrobe, high ceiling, automatic heating system, heating counters, independent calculation for heating, full decoration, large showwindows, aluminum glass windows, parquet flooring, two bathrooms, bath, shower stall, optical internet, door phone, twenty-four hours security, fitness gym, smart card entrance system, available, in project is still available apartments, near see, near forest, cultivated park in forest with pedestrian roads, till Riga 21 km, till airport 11 km, till park 50 m, strategically beneficial location, till sea 450 m, CITY REAL ESTATE ID -423988

ID: 423988
Type: Apartment
Subtype: New Project
Price: 341000.00 EUR
Price m2: 2832.23 EUR

120.40 m<sup>2</sup>

Rooms: 4

Area:

Floor: 8 from 9

Renovation: full Comfort: full Furniture: none