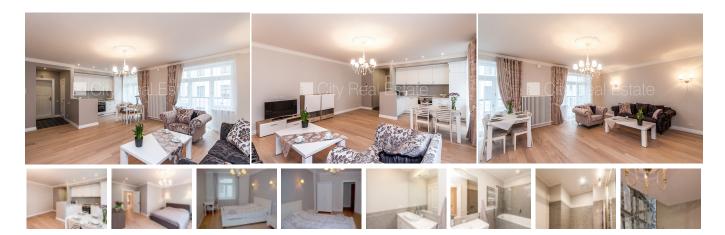

## Apartment for rent in Riga, Riga center, Rupniecibas street

Project - Residence Lumiere, renovated building, indoor courtyard, possibility to rent a parking place, entrance from street, luxury apartments, elevator, staircase after capital renovation, terrace, windows are located on courtyard side, rooms isolated, studio type apartment, high ceiling, central heating system, heating counters, independent calculation for heating, parquet flooring, flag flooring, two bathrooms, bath, shower stall, build in kitchen unit, television, refrigerator, dishwasher, electric range, oven, washing machine, internet, alarm system, smoke detector, day and night television surveillance, video door phone, twenty-four hours security, staircase doors under seven seals, for rent with all in pictures visible equipment, available from december, strategically beneficial location, CITY REAL ESTATE ID - 423945

ID: **423945** 

Type: Apartment

Subtype: Prewar building

Price: 1600.00 EUR Price m2: 16.65 EUR

Area: 96.10 m<sup>2</sup>

Rooms: 3

Floor: 4 from 6

Renovation: full
Comfort: full
Furniture: full