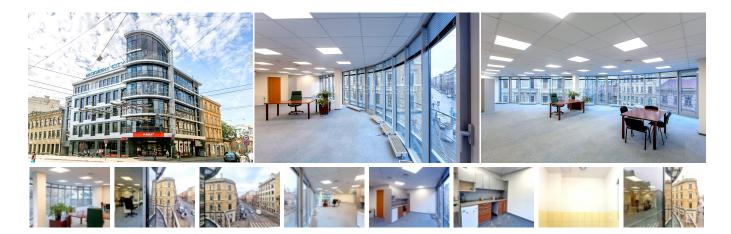

## Commercial premises for lease in Riga, Riga center, Gertrudes street

Project - Gertrudes 66, newly constructed building, front building, well-maintained greened plot of land, cobbled driveway, a number of parking places, elevator, terrace, windows are located on street side, air ventilation system, air-condition system, rooms isolated, kitchen, hall, automatic heating system, full decoration, large showwindows, aluminum glass windows, suspended ceilings, changed plumbing, build in lighting fixtures, carpet flooring, bathroom and WC separated, build in kitchen unit, A class premises, possibility to rent more office space 82 m2, optical internet, alarm system, twenty-four hours security, smart card entrance system, for two years, for three years, available, 900 m, strategically beneficial location, till Old Riga 1 km, CITY REAL ESTATE ID - 514390

ID: 514390

Type: Commercial premises

Subtype: Office premises Price: 1100.00 EUR Price m2: 12.09 EUR 91.00 m<sup>2</sup>

Area:

Rooms: 2

Floor: 3 from 7

Renovation: full Comfort: full

Phone: 67114284