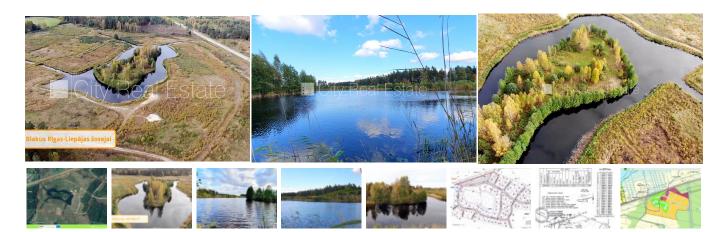

## Land for sale in Riga district, Marupes parish

Land is owned, green area 216600 m2, forest 5,7 ha, license for land transformation, possibility to split this land 75 piece/es, share-out land, in a newly build up private house village, potential for not high storey construction, possibility to build object for tourist recreation, guest house, possibility to build three story building, possibility to build apartment house, possibility to build two-family living house, building height can not be more than 12 m, land is on the border of river, land is on the border of lake, land is on the border of highway, next to reservoir, land with lake 4,5 ha, land with river, near forest, electricity, domestic sewerage, planed gas connection, possibility to connect sewerage, possibility to connect water supply, a number of access road, planed carriage-drive construction, planed bituminous concrete road construction, no lien, detail design, registered in Land Register, till Riga 26 km, till airport 22 km, strategically beneficial location, till shop 1 km, till coach stop 400 m, will help to get Residence permit in Latvia, CITY REAL ESTATE ID - 510585