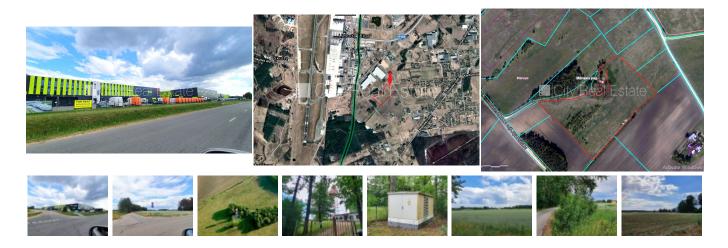

## City Real Estate

Land for sale in Riga district, Marupes parish

Green area 41200 m2, mixed business operation and manufacturing object building area, possibility to split this land, ameliorate land, territory with permitted construction density, minimal free green territory, land planned for commercial construction, possibility to build three story building, planed electricity connection, possibility to connect gas line, possibility to connect electricity, possibility to connect urban sewerage, tillage and fallows, driveway, planed bituminous concrete road construction, possibility to buy additional land , conceptual design, till Riga, till airport, strategically beneficial location, will help to get Residence permit in Latvia, CITY REAL ESTATE ID -510354

| ID:        | 510354                           |
|------------|----------------------------------|
| Туре:      | Land                             |
| Subtype:   | Mixed construction building plot |
| Price:     | 599000.00 EUR                    |
| Price m2:  | 14.54 EUR                        |
| Land area: | 41200 m <sup>2</sup>             |