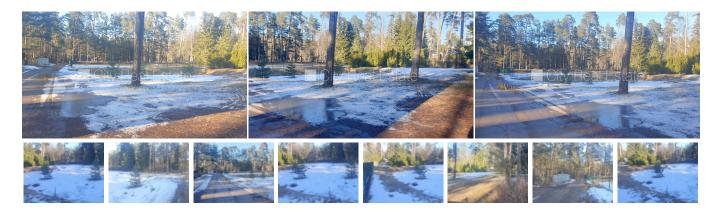

## City Real Estate

Land for sale in Jurmala, Bulduri, 27. line

Potential for not high storey construction, possibility to build one story building, possibility to build two story building, land is on the border of street, land is on the border of asphalt covering road, till sea 300 m, near see, electricity, gas, urban sewerage, urban watersupply, no lien, registered in Land Register, possible to agree on a price, CITY REAL ESTATE ID - 509561

| ID:         | 509561              |
|-------------|---------------------|
| Type:       | Land                |
| Subtype:    | Building plot       |
| Price:      | 800000.00 EUR       |
| Price m2:   | 387.41 EUR          |
| Land area:  | 2065 m <sup>2</sup> |
| Renovation: | none                |
| Comfort:    | none                |
| Furniture:  | none                |