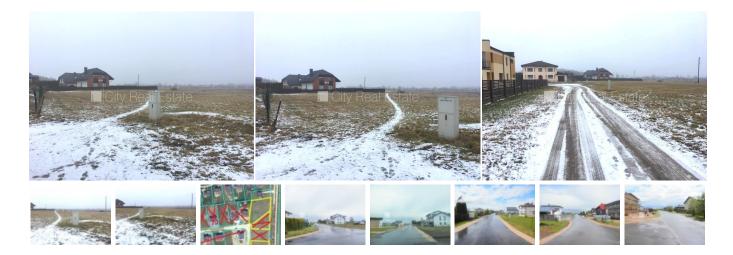

## Land for sale in Riga district, Rāmava, Klinsu street

In a newly build up private house village, potential for not high storey construction, possibility to build one story building, possibility to build two-family living house, possibility to build semidetached house, land is on the border of street, land is on the border of asphalt covering road, till river 1 km, electricity, gas, domestic sewerage, borehole, borehole, not far from main motorway 2 km, possibility to buy additional land 2 piece/es, no lien, registered in Land Register, CITY REAL ESTATE ID - 509357