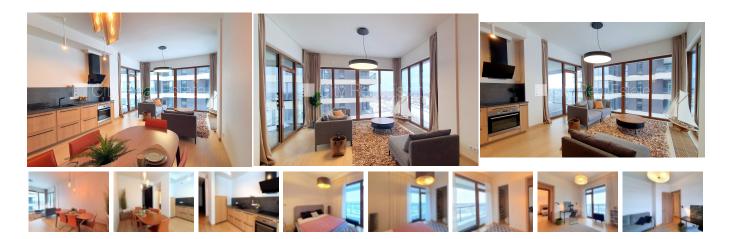

## Apartment for rent in Riga, Kipsala, Ranka dambis

Project - Philosophers Residence, newly constructed building, well-maintained greened plot of land, cobbled driveway, territory entrance gates with automatic opening and closing system, underground parking place, in a courtyard is available playground, luxury apartments, elevator, terrace, windows are located on both sides of the building, wide view from the window, bedrooms 2 piece/es, studio type apartment, wardrobe, high ceiling, automatic heating system, heating counters, independent calculation for heating, full decoration, large show-windows, new plumbing, parquet flooring, two bathrooms, bath, shower stall, build in kitchen unit, built-in wardrobe, optical internet, alarm system, video door phone, twenty-four hours security, you do not have to pay for brokerage, CITY REAL ESTATE ID - 508931