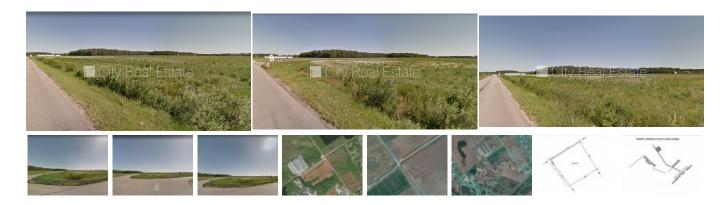

## Land for sale in Riga district, Olaine, Jelgavas street

Possibility to parcel, potential for not high storey construction, possibility to build one story building, possibility to build two story building, possibility to build three story building, possibility to build many-storey apartment house, land is on the border of street, electricity, no lien, CITY REAL ESTATE ID - 508304

ID: **508304** 

Type: Land

Phone: 67114284

GSM: 22333336

www.cityreal.lv city@cityreal.lv

Subtype: Private house building plot

Price: 200000.00 EUR

Price m2: 7.9 EUR Land area: 25317 m<sup>2</sup>