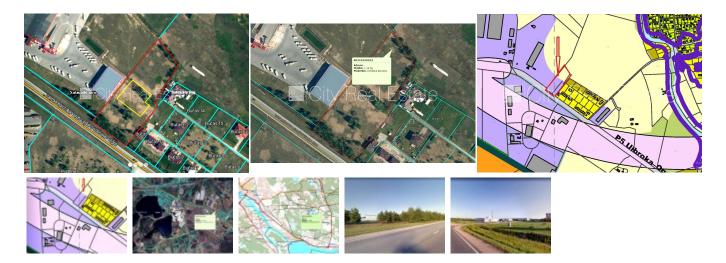

## Land for sale in Riga district, Stopini

Land is owned, intensity 150 %, mixed business operation and manufacturing object building area, available, land planned for commercial construction, permitted to construct industrial premises, possibility to build four story building, possibility to build gas station, land is on the border of highway, next to railway , planed electricity connection, planed carriage-drive construction, motor road protective zone, 17 km, till Riga 5 km, strategically beneficial location, CITY REAL ESTATE ID - 508208

ID: **508208** 

Type: Land

Subtype: Industrial country
Price: 29000.00 EUR

Price m2: 2.54 EUR Land area: 11400 m<sup>2</sup>

Phone: 67114284

GSM: 22333336

www.cityreal.lv

city@cityreal.lv