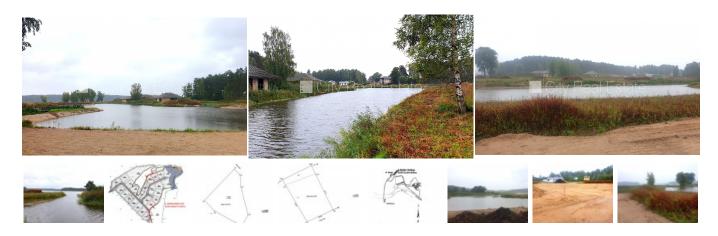

## City Real Estate

Land for sale in Riga district, Carnikava, Ezera street

Land is owned, well-maintained greened plot of land, possibility to buy bigger space, share-out land 1200 m2, land on demi-island, near newly developed private house village, private house thin construction, possibility to build small storey guest house, possibility to build two story building, land is on the border of lake, near forest, electricity, domestic sewerage, driveway, planed bituminous concrete road construction, object with water protective foreshore, fixed shore line, heightened shore line, no lien, registered in Land Register, till nearest town 3 km, strategically beneficial location, till Old Riga 30 km, we help you to get a loan to buy this real estate, CITY REAL ESTATE ID - 506977