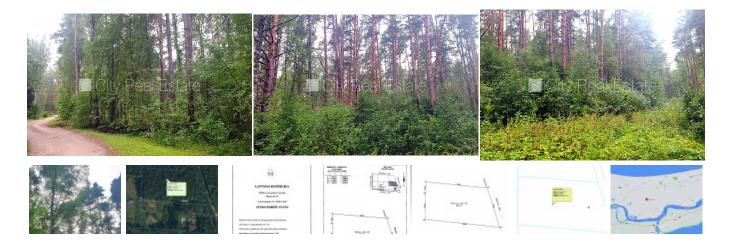

## City Real Estate

Land for sale in Jurmala, Vaivari, Skautu street

Land is owned, forest, possibility to split this land 4 piece/es, piney park territory with permitted construction density 15 %, private house thin construction, potential for not high storey construction, possibility to build two story building, possibility to build private house, possibility to build semidetached house, possibility to build household buildings, land is on the border of street, land is on the border of grant covering road, till river 1500 m, till sea 1800 m, planed electricity connection, possibility to connect gas line, possibility to connect electricity, possibility to connect urban sewerage, possibility to connect urban water supply , driveway, land with forest, not refined coniferous forest , strategically beneficial location, we help you to get a loan to buy this real estate, you do not have to pay for brokerage, CITY REAL ESTATE ID - 506941

| ID:        | 506941              |
|------------|---------------------|
| Туре:      | Land                |
| Subtype:   | Building plot       |
| Price:     | 97500.00 EUR        |
| Price m2:  | 11.13 EUR           |
| Land area: | 8762 m <sup>2</sup> |