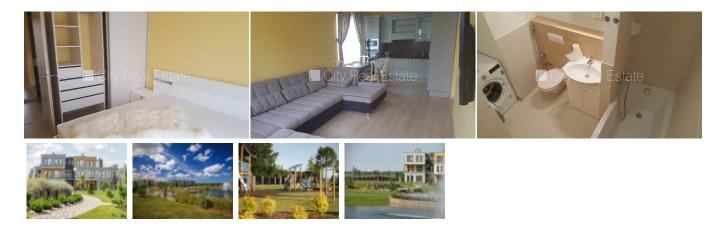

## City Real Estate

Apartment for rent in Riga district, Pinki, Parka street

Newly constructed building , well-maintained greened plot of land, parking place, terrace 14.7 m2, studio type appartment, gas heating, painted walls, new plumbing, parquet flooring, build in kitchen unit, builtin wardrobe, double bed, reclining chairs, refrigerator, oven, washing machine, internet, locked staircase, till Riga 8 km, CITY REAL ESTATE ID - 506806

| ID:         | 506806               |
|-------------|----------------------|
| Туре:       | Apartment            |
| Subtype:    | New Project          |
| Price:      | 500.00 EUR           |
| Price m2:   | 11.11 EUR            |
| Area:       | 45.00 m <sup>2</sup> |
| Rooms:      | 2                    |
| Floor:      | 1 from 3             |
| Renovation: | full                 |
| Comfort:    | full                 |
| Furniture:  | full                 |
|             |                      |