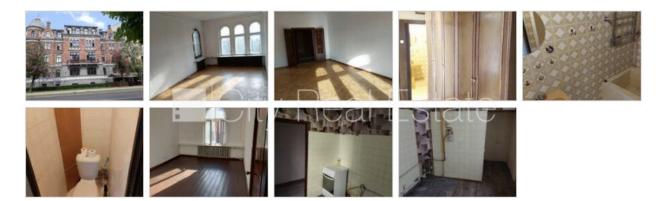

## Apartment for rent in Riga, Riga center, Elizabetes street

Front building, indoor courtyard, territory entrance gates with automatic opening and closing system, entrance from courtyard, rooms isolated 2 piece/es, ceiling height 3,5 m, high ceiling, central heating system, new wallpapers, painted walls, parquet flooring, linoleum flooring, flag flooring, bathroom and WC separated, shower stall, built-in wardrobe, oven, gas-stove, staircase doors under seven seals, for six months, for one year, possibility to extend lease agreement, available, photo made at a period of renovation, by signing rental agreement you have to pay for the first and for the last lease month, if you choose this real estate, you have to pay agency transaction commission which is equal with one half (50%) of this real estate month rental payment, possible to agree on a price, CITY REAL ESTATE ID - 444740