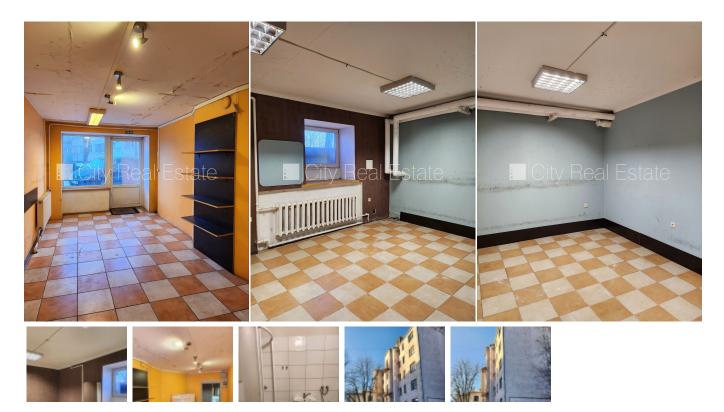

## City Real Estate

Commercial premises for lease in Riga, Petersala, Katrinas street

Front building, parking place, entrance from courtyard, windows are located on both sides of the building, one communicating room, central heating system, boiler for hot water, plastic glass windows, flag flooring, bathroom with WC, shower stall, for one year, possibility to extend lease agreement, available, by signing rental agreement you have to pay for the first rent month as well as you have to pay guaranty deposit which is equal one month rent payment, if you choose this real estate, you have to pay agency transaction commission which is equal with one half (50%) of this real estate month rental payment, CITY REAL ESTATE ID - 444679

| ID:         | 444679               |
|-------------|----------------------|
| Туре:       | Commercial premises  |
| Subtype:    | Office premises      |
| Price:      | 250.00 EUR           |
| Price m2:   | 6.25 EUR             |
| Area:       | 40.00 m <sup>2</sup> |
| Rooms:      | 2                    |
| Floor:      | 1 from 5             |
| Renovation: | unfinished           |
| Comfort:    | full                 |
| Furniture:  | none                 |
|             |                      |