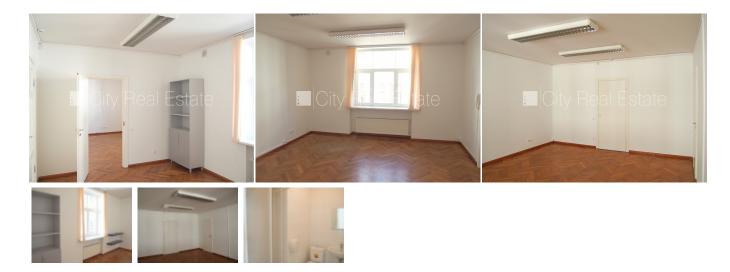

## Commercial premises for lease in Riga, Riga center, Krisjana Valdemara street

Courtyard building, renovated building, indoor courtyard, private territory, territory under protection, entrance from courtyard, central heating system, full decoration, plastic glass windows, painted walls, parquet flooring, bathroom with WC, shower stall, internet, day and night television surveillance, twenty-four hours security, staircase doors under seven seals, for one year, for two years, possibility to extend lease agreement, available from january, by signing rental agreement you have to pay for the first rent month as well as you have to pay guaranty deposit, CITY REAL ESTATE ID - 434250

ID: **434250** 

Type: Commercial premises

Subtype: Office premises

Price: 450.00 EUR
Price m2: 9.93 EUR

Area: 45.30 m<sup>2</sup>

Rooms: 2

Floor: 4 from 6

Renovation: cosmetics