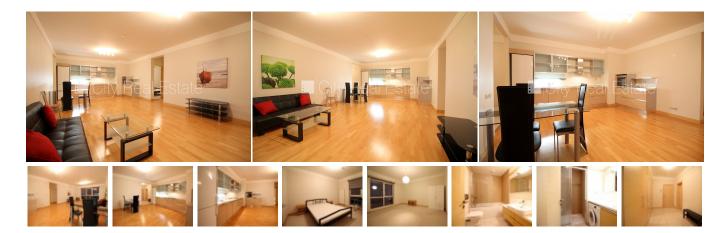

## Apartment for rent in Riga, Sampeteris-Pleskodale, Lielirbes street

Project - Panorama Plaza, newly constructed building, underground parking place, in a courtyard is available playground, elevator, rooms isolated 2 piece/es, studio type apartment, high ceiling, central heating system, full decoration, aluminum glass windows, painted walls, new plumbing, parquet flooring, flag flooring, two bathrooms, bath, shower stall, build in kitchen unit, sofa, bed, double bed, wardrobe, refrigerator, dishwasher, electric range, oven, steam sip-off machine, washing machine, day and night television surveillance, video door phone, twenty-four hours security, smart card entrance system, by signing rental agreement you have to pay for the first rent month as well as you have to pay guaranty deposit which is equal one month rent payment, CITY REAL ESTATE ID - 433527