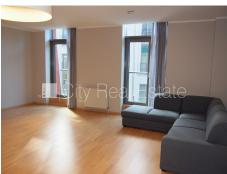

## Commercial premises for lease in Riga, Riga center, Dzirnavu street

Newly constructed building, front building, well-maintained greened plot of land, cobbled driveway, indoor courtyard, territory entrance gates with automatic opening and closing system, underground parking place, entrance from courtyard, elevator, balcony, french balcony, windows are located on bouth sides of the building, bedrooms 1 piece/es, one room isolated, studio type appartment, high ceiling, central heating system, full decoration, painted walls, new plumbing, build in lighting fixtures, oaken wooden flooring, laminate flooring, flag flooring, new wirework, bathroom with WC, build in kitchen unit, pullout corner sofa, air conditioner, electric range, oven, optical internet, alarm system, door phone, day and night television surveillance, twenty-four hours security, for one year, for two years, possibility to extend lease agreement, available from november, put into operation, till park 200 m, strategically beneficial location, till Old Riga 350 m, if you choose this real estate, you have to pay agency transaction commission which is equal with one half (50%) of this real estate month rental payment, CITY REAL ESTATE ID - 431734