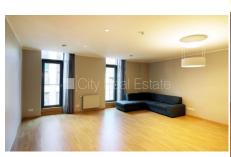

## Commercial premises for lease in Riga, Riga center, Dzirnavu street

Newly constructed building, front building, well-maintained greened plot of land, cobbled driveway, indoor courtyard, territory entrance gates with automatic opening and closing system, underground parking place, entrance from courtyard, elevator, balcony, french balcony, windows are located on bouth sides of the building, bedrooms 1 piece/es, one room isolated, studio type appartment, high ceiling, central heating system, full decoration, painted walls, new plumbing, build in lighting fixtures, oaken wooden flooring, laminate flooring, flag flooring, new wirework, bathroom with WC, build in kitchen unit, pullout corner sofa, air conditioner, electric range, oven, optical internet, alarm system, door phone, day and night television surveillance, twenty-four hours security, for one year, for two years, possibility to extend lease agreement, available from november, put into operation, till park 200 m, strategically beneficial location, till Old Riga 350 m, if you choose this real estate, you have to pay agency transaction commission which is equal with one half (50%) of this real estate month rental payment, CITY REAL ESTATE ID - 431734