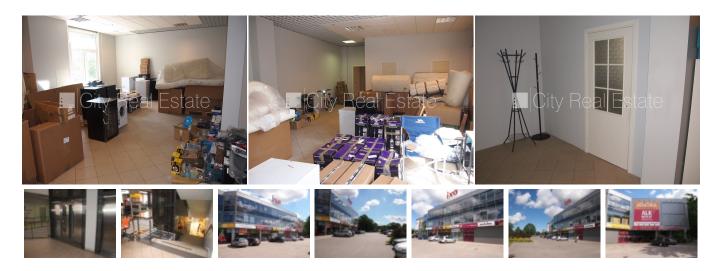

## City Real Estate

Commercial premises for lease in Riga, Zolitude, Anninmuizas street

Newly constructed building , front building, wellmaintained greened plot of land, a number of parking places, is available cargo elevator, elevator, rooms isolated, high ceiling , central heating system, full decoration, shared bathroom, possibility to rent more office space, optical internet, alarm system , available for request, strategically beneficial location, CITY REAL ESTATE ID - 430957

| ID:         | 430957               |
|-------------|----------------------|
| Туре:       | Commercial premises  |
| Subtype:    | Commerce premises    |
| Price:      | 375.00 EUR           |
| Price m2:   | 5.21 EUR             |
| Area:       | 72.00 m <sup>2</sup> |
| Rooms:      | 1                    |
| Floor:      | 2 from 3             |
| Renovation: | full                 |
| Comfort:    | full                 |
| Furniture:  | none                 |