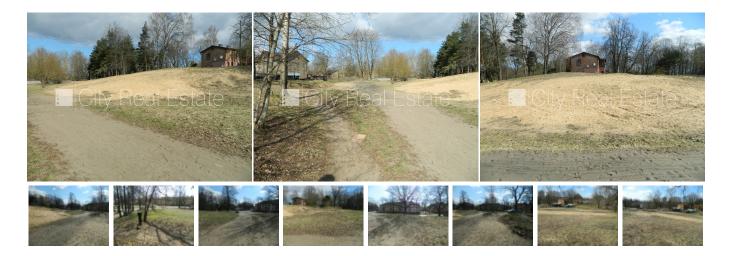

## Land for sale in Riga, Sampeteris-Pleskodale, Volguntes street

Potential for not high storey construction, possibility to build three story building, possibility to build four story building, approved terms of reference, license to build, land is on the border of street, gas, urban sewerage, urban water-supply, possibility to connect electricity, possible to agree on a price, CITY REAL ESTATE ID - 429683

ID: **429683** 

Type: Land

Subtype: Mixed construction building

plot

Price: 330000.00 EUR

Price m2: 83.27 EUR Land area: 3963 m<sup>2</sup>

Comfort: full

Phone: 67114284