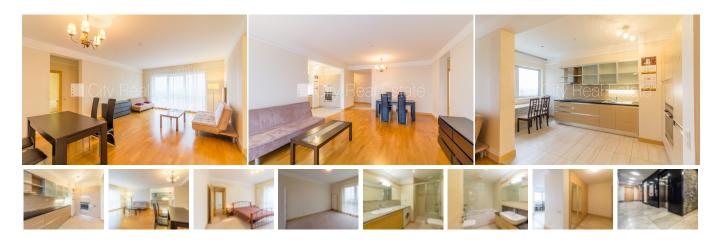

## City Real Estate

Apartment for rent in Riga, Sampeteris-Pleskodale, Lielirbes street

Project - Panorama Plaza, well-maintained greened courtyard, in a courtyard is available playground , elevator, one communicating room, kitchen, central heating system, aluminum glass windows, painted walls, new plumbing, parquet flooring, flag flooring, two bathrooms, bath, shower stall, build in kitchen unit, built-in wardrobe, refrigerator, dishwasher, electric range, oven, steam sip-off machine, washing machine, door phone, twenty-four hours security, staircase doors under seven seals, available, in project is stiil available apartments, strategically beneficial location, by signing rental agreement you have to pay for the first rent month as well as you have to pay guaranty deposit which is equal one month rent payment, CITY REAL ESTATE ID -429256

| ID:         | 429256               |
|-------------|----------------------|
| Туре:       | Apartment            |
| Subtype:    | New Project          |
| Price:      | 650.00 EUR           |
| Price m2:   | 7.02 EUR             |
| Area:       | 92.60 m <sup>2</sup> |
| Rooms:      | 3                    |
| Floor:      | 17 from 30           |
| Renovation: | full                 |
| Comfort:    | full                 |
| Furniture:  | by agreement         |