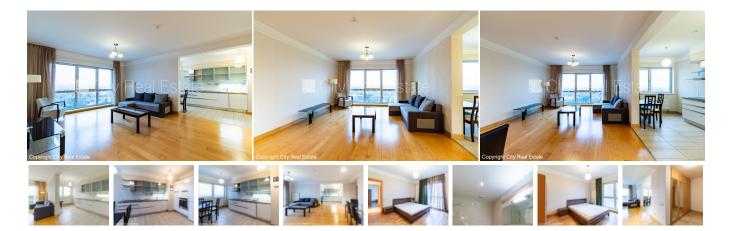

## Apartment for rent in Riga, Sampeteris-Pleskodale, Lielirbes street

Project - Panorama Plaza, newly constructed building, well-maintained greened plot of land, in a courtyard is available playground, elevator, studio-type kitchen combined with living room, heating floor in bathroom, two bathrooms, bath, shower stall, build in kitchen unit, built-in wardrobe, sofa, double bed, refrigerator, dishwasher, electric range, oven, steam sip-off machine, washing machine, day and night television surveillance, video door phone, smart card entrance system, for nine months, for one year, for two years, possibility to extend lease agreement, available, by signing rental agreement you have to pay for the first rent month as well as you have to pay guaranty deposit which is equal one month rent payment, CITY REAL ESTATE ID - 429255

ID: **429255** 

Type: Apartment
Subtype: New Project
Price: 870.00 EUR

Price: 870.00 EUR
Price m2: 9.67 EUR

Area: 90.00 m<sup>2</sup>

Rooms: 3

Floor: 16 from 30

Renovation: full Comfort: full Furniture: full