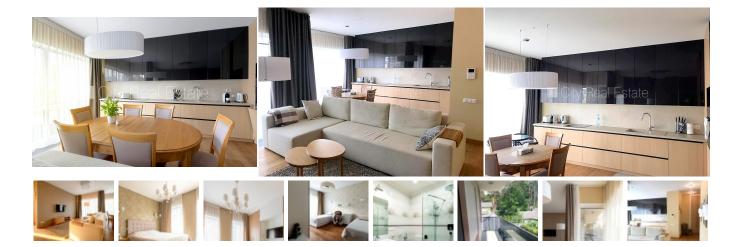

## Apartment for sale in Jurmala, Bulduri, Meza prospekts

Newly constructed building, well-maintained greened courtyard, indoor courtyard, underground parking place, in a courtyard is available playground, elevator, terrace, windows are located on courtyard side, windows are located on street side, bedrooms 2 piece/es, studio type apartment, new plumbing, parquet flooring, two bathrooms, bath, shower stall, build in kitchen unit, built-in wardrobe, double bed, living-room table, reclining chairs, refrigerator, dishwasher, electric range, oven, washing machine, internet, day and night television surveillance, till train stop 200 m, till sea 300 m, CITY REAL ESTATE ID - 429212