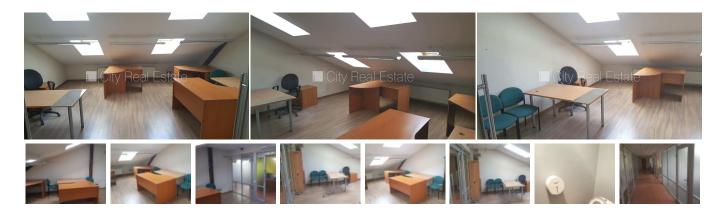

## Commercial premises for lease in Riga, Mukusala, Delu street

Renovated building, management payment in month per one square meter 2.03 EUR, parking for extra charge, a number of parking places, object with personal guard, entrance from street, staircase after capital renovation, slantwise ceilings, central heating system, full decoration, roof windows, painted walls, laminate flooring, shared bathroom, table, chairs, possibility to lease smaller space, possibility to rent more office space, possibility to lease storage space in territory, twenty-four hours security, available, by signing rental agreement you have to pay for the first and for the last lease month, CITY REAL ESTATE ID - 428938

ID: **428938** 

Type: Commercial premises

Subtype: Office premises

Price: 207.00 EUR

Price m2: 10 EUR

Area: 20.70 m<sup>2</sup>

Rooms: 1

Floor: 3 from 3
Renovation: cosmetics

Comfort: full

Furniture: full