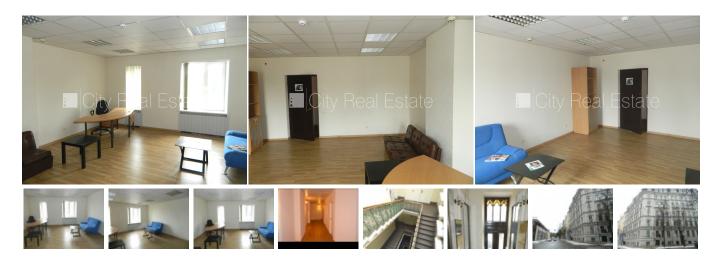

## City Real Estate

Commercial premises for lease in Riga, Riga center, Citadeles street

Front building, object with personal guard , entrance from street, elevator, staircase after decoration , windows are located on courtyard side, workroom 36 m2, central heating system, plastic glass windows, new wallpapers, laminate flooring, shared bathroom, table, chairs, room isolated, possibility to lease smaller space, twenty-four hours security, available, by signing rental agreement you have to pay for the first and for the last lease month, CITY REAL ESTATE ID - 428932