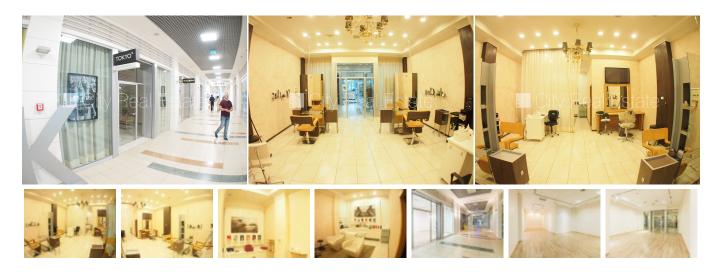

## City Real Estate

Commercial premises for lease in Riga, Sampeteris-Pleskodale, Lielirbes street

Project - Panorama Plaza, newly constructed building , parking for extra charge, underground parking place, entrance from street, air ventilation system, central heating system, heating counters, independent calculation for heating, full decoration, large show-windows, flag flooring, shared bathroom, air conditioner, one room isolated, possibility to lease smaller space, possibility to rent more office space, day and night television surveillance , twenty-four hours security, available, in project is still available commercial premises 5 piece/es, by signing rental agreement you have to pay for the first and for the last lease month, CITY REAL ESTATE ID -428817

## ID: 428817 Type: Commercial premises Subtype: Commerce premises Price: 871.00 EUR Price m2: 13 EUR Area: 67.00 m<sup>2</sup> Rooms: 1 Floor: 1 from 3 Renovation: full Comfort: full Furniture: full