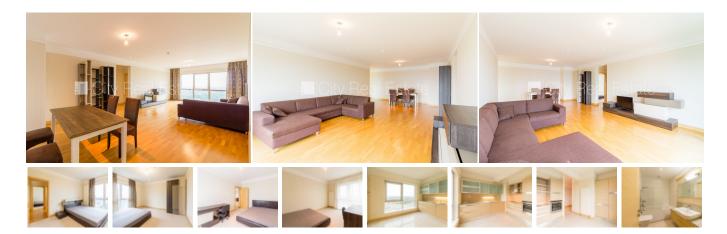

## Apartment for rent in Riga, Sampeteris-Pleskodale, Lielirbes street

Project - Panorama Plaza, newly constructed building, wellmaintained greened plot of land, underground parking place, in a courtyard is available playground, elevator, windows are located on bouth sides of the building, bedrooms 2 piece/es, living room, kitchen, central heating system, heating counters, independent calculation for heating, full decoration, heating floor in bathroom, aluminum glass windows, oaken wooden flooring, laminate flooring, flag flooring, two bathrooms, bath, shower stall, build in kitchen unit, sofa, bed, wardrobe, refrigerator, dishwasher, electric range, oven, steam sip-off machine, washing machine, day and night television surveillance, video door phone, twenty-four hours security, for one year, for two years, possibility to extend lease agreement, available from september, by signing rental agreement you have to pay for the first rent month as well as you have to pay guaranty deposit which is equal one month rent payment, CITY REAL ESTATE ID - 428159